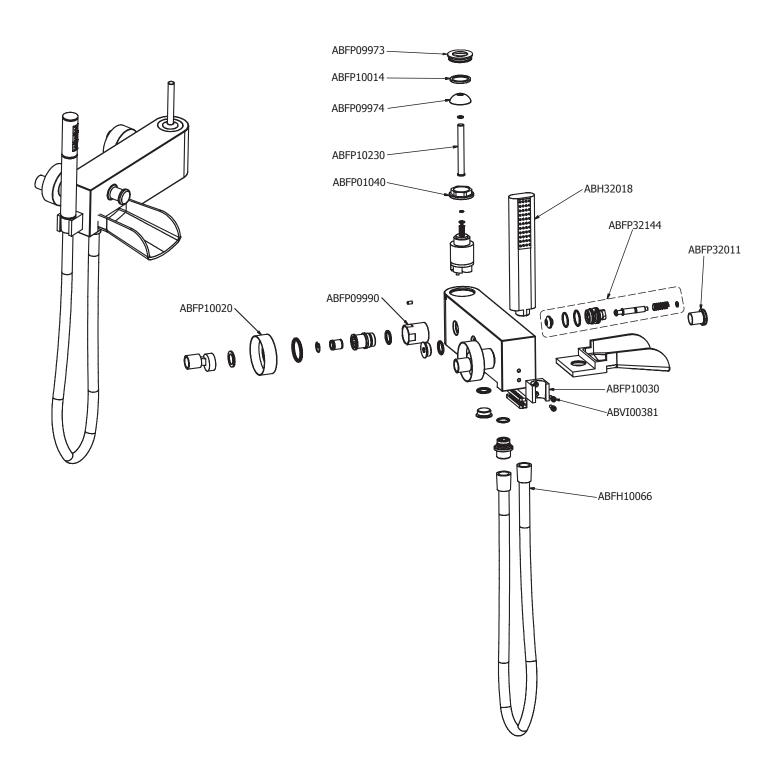

### AQUABRASS

# **loveme 32004**

wallmount tub filler with handshower

#### **EXPLOSION PARTS**

Products and specifications shown are subject to change without notice. Please contact our technical support at tech@aquabrass.com for any further queries, replacement parts requests etc.