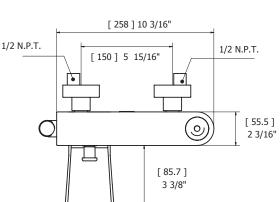

#### SPECS AT LARGE

Overall spout projection: 5 1/2" Total faucet height: 6" Handshower height: 8 1/2" Flow rate tub filler: 5 gpm Flow rate handshower: 2.5 gpm Mounting hole: 1 3/8"