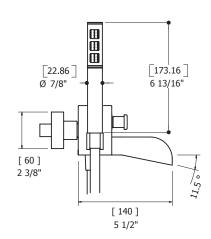

#### SPECS AT LARGE

Overall spout projection: 5 1/2" Total faucet height: 6" Handshower height: 8 1/2" Flow rate tub filler: 5 gpm Flow rate handshower: 2.5 gpm Mounting hole: 1 3/8"