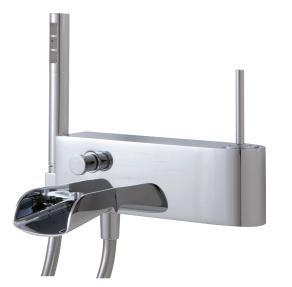

# loveme 32004

wallmount tub filler with handshower

#### **FEATURES**

Solid brass construction
Single volume and temperature joystick control
Single spray microphone handshower
5' reinforced PVC hose
Pull button diverter
Cascading water flow
Ceramic cartridge # ABCA03240
1/2" NPT male connection