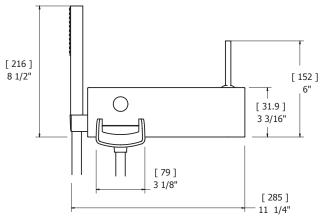

#### SPECS AT LARGE

Overall spout projection: 5 1/2" Total faucet height: 6" Handshower height: 8 1/2" Flow rate tub filler: 5 gpm Flow rate handshower: 2.5 gpm Mounting hole: 1 3/8"